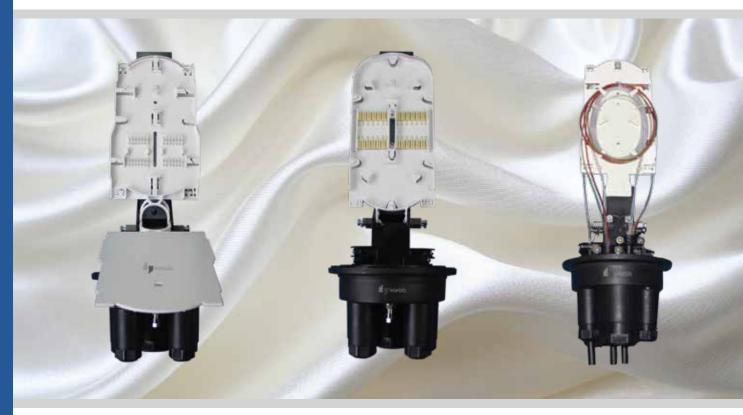

# Fibre Optic Splice Closure C.05.JC-D.316

Joint closures are a range of products primarily used for joining cables. Joints in cables are a practical reality with the increase in distances that data needs to be transmitted. The primary function of a fiber optic joint closure is to protect the fiber joints from any physical damage.

#### **Features**

- Protection for dome-end splice with mechanical seal, recyclable and suitable for re-entry
- Can be utilized for notched, closed & rigid sheath platforms
- Suitable for the entire range of fibre optic cables
- Inclusive of sheath conservation and central strength member fasten feature
- Corrugated closure and light-weight plastic delivers robustness and resistance to chemical and UV degradation.
- Requires only base level usage of tools during installation & re-entry
- Inclusive of the entire range of hardware & flash test option is available for closures
- RoHS compliance

# **Specifications**

| Part number    | Splice tray               | Spliced fibre storage capacity  | Size(mm)<br>height X diameter | Cable ports    | Max. diameter of cable(mm)                                                                           |
|----------------|---------------------------|---------------------------------|-------------------------------|----------------|------------------------------------------------------------------------------------------------------|
| C.05.JC-D.316A | Tray 204A<br>capacity:24F | 144 splices<br>(6 x 24 splices) | 450mm x 230 mm                | 1 large port + | 1 large round port( for 1 loop<br>cable with maxdia 16mm)+                                           |
| C.05.JC-D.316B | Tray 204B<br>capacity:24F | 168 splices<br>(7 x 24 splices) |                               | 4 round ports  | 4 round ports(2 ports for 8<br>drop cable, 2 ports for cable<br>with max dia 17.5mm<br>or drop cable |